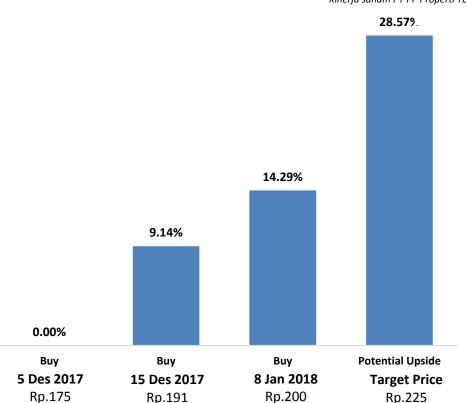

## **Call** Buy

Last 202

Entry point 202

Exit point 215 - 225

Stop loss 190

52wk Range 174 - 358

### Highlight

Kinerja saham PPRO cenderung menguat untuk menguji target pertama pada harga 215 disertai dengan target tertinggi pada harga 225

kinerja saham PPRO cenderung menguat setelah berada pada kisaran support dan berada dalam momentum *reversal* 

#### Lucky Bayu Purnomo

Research Analyst ( 62-21) 2955 5777 ext.3512 lucky.purnomo@danareksa.com

Danareksa research report are also available at Reuters Multex and First Call Direct and Bloomberg

Kinerja rekomendasi saham dan ruang pertumbuhan harga saham PT PP Properti Tbk