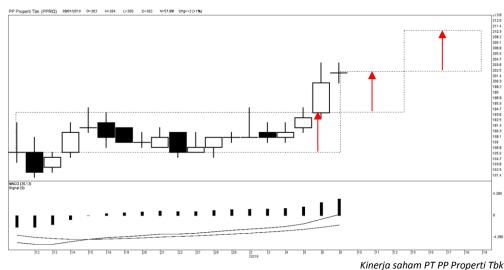

### Highlight

Kinerja saham PPRO cenderung menguat untuk menguji target pertama pada harga 215 disertai dengan target tertinggi pada harga 225

kinerja saham PPRO cenderung menguat setelah berada pada kisaran support dan berada dalam momentum *reversal* 

#### Lucky Bayu Purnomo

Research Analyst ( 62-21) 2955 5777 ext.3512 lucky.purnomo@danareksa.com

Danareksa research report are also available at Reuters Multex and First Call Direct and Bloomberg

Kinerja rekomendasi saham dan ruang pertumbuhan harga saham PT PP Properti Tbk